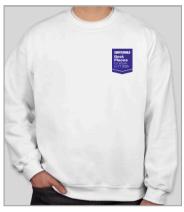

### CREWNECK SWEATSHIRT

Made from a soft poly/cotton blend, this sweatshirt offers exceptional comfort. Perfect for layering, it's a cozy must-have for your group when the temperature drops.

Material: Gildan Midweight 50/50 Sizes: S-XL Colors: White, Sports Grey, Black

\$51 each (min. order of 12)