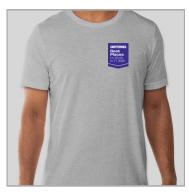

#### T-SHIRT

Designed to feel comfortably broken-in from the moment you wear it, with a variety of colors to choose from, you can easily mix and match to suit your group's needs

Material: Bella Cavas Sizes: XS-XL Colors: White, Athletic Heather Grey, Black

\$36 each (min. order of 12)