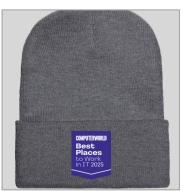

#### SOLID CUFF BEANIE

The stretchy, comfortable fabric ensures a snug fit, while the 3" cuff adds a touch of versatility and warmth. Plus, it's hypoallergenic, making it perfect for those with sensitive skin.

Material: Yupoong 100% acrylic knit Colors: Heather Grey, Black

\$29 each (min. order of 12)

Plus sizing available at additional charge

Custom Badge available at additional charge