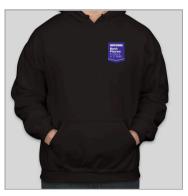

#### PULLOVER HOODIE

Perfect for cooler days! Ideal for layering, this cozy hoodie offers both style and practicality with a handy pouch pocket for storage and a soft, midweight fabric for all-day comfort.

Material: Gildan Midweight 50/50 Sizes: S-XL Colors: Sports Grey, Black

\$60 each (min. order of 12)