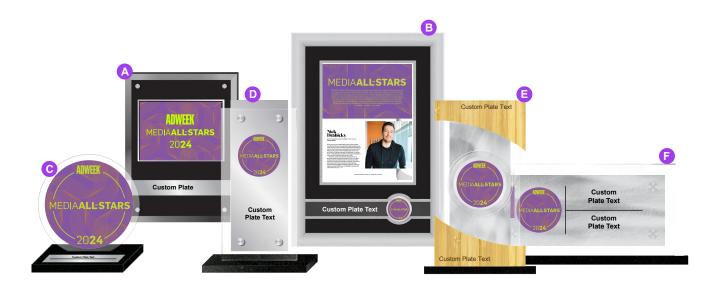

### A. MODERNIZER AWARD

Includes the Adweek seal and a plate for customization. Made with a black acrylic backer, raised beveled glass, and silver striata plate. Measures 9"x12" | Weighs 1.9 lbs

## **B. TRENDSETTER AWARD**

This award includes a single-page layout showcasing the your custom feature page and includes a plate for customization.

Measures 11.5" x 17" | Weighs 4.9 lbs.

#### C. EMBLEM AWARD

This circular glass riser features the Adweek seal with a customizable silver plate and sits on a granite base.

Measures 5" x 5.375" x 3" | Weighs 1.3 lbs.

#### **D. INDUSTRIALIST AWARD**

Glass tower with brushed aluminum metal accent plate on black granite base. Accent plate includes official Adweek seal.

Measures 5.5" x 8.375" x 2.5" | Weighs 1.1 lbs.

#### E. ECO ALLOY AWARD

Glass and bamboo tower with brushed aluminum metal accent plate on black granite base. Accent plate includes official Adweek seal.

Measures 5.5" x 8.375" x 2.5" | Weighs 1.1 lbs.

#### F. HORIZON AWARD

Sitting on a granite base, features a clear glass riser layered with a silver striata plate, imprinted with the Adweek seal.

Measures 9" x 4.875" x 2.5" | Weighs 2.2 lbs.