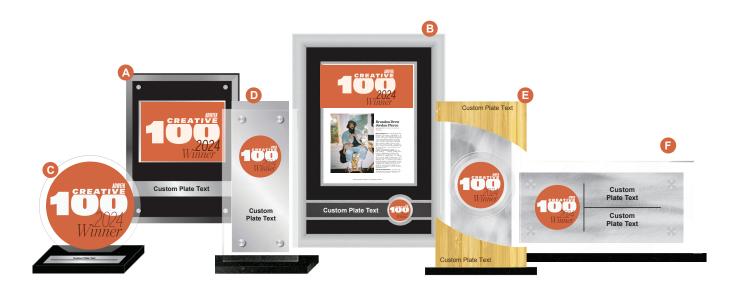

# **A. MODERNIZER AWARD**

Includes the Adweek seal and a plate for customization. Made with a black acrylic backer, raised beveled glass, and silver striata plate.

Measures 9"x12" | Weighs 1.9 lbs

## **B. TRENDSETTER AWARD**

This award includes a single-page layout showcasing the your custom feature page and includes a plate for customization.

Measures 11.5" x 17" | Weighs 4.9 lbs.

## C. EMBLEM AWARD

This circular glass riser features the Adweek seal with a customizable silver plate and sits on a granite base.

Measures 5" x 5.375" x 3" | Weighs 1.3 lbs.

# **D. INDUSTRIALIST AWARD**

Glass tower with brushed aluminum metal accent plate on black granite base. Accent plate includes official Adweek seal.

Measures 5.5" x 8.375" x 2.5" | Weighs 1.1 lbs.

## **E. ECO ALLOY AWARD**

Glass and bamboo tower with brushed aluminum metal accent plate on black granite base. Accent plate includes official Adweek seal.

Measures 5.5" x 8.375" x 2.5" | Weighs 1.1 lbs.

## F. HORIZON AWARD

Sitting on a granite base, features a clear glass riser layered with a silver striata plate, imprinted with the Adweek seal.

Measures 9" x 4.875" x 2.5" | Weighs 2.2 lbs.